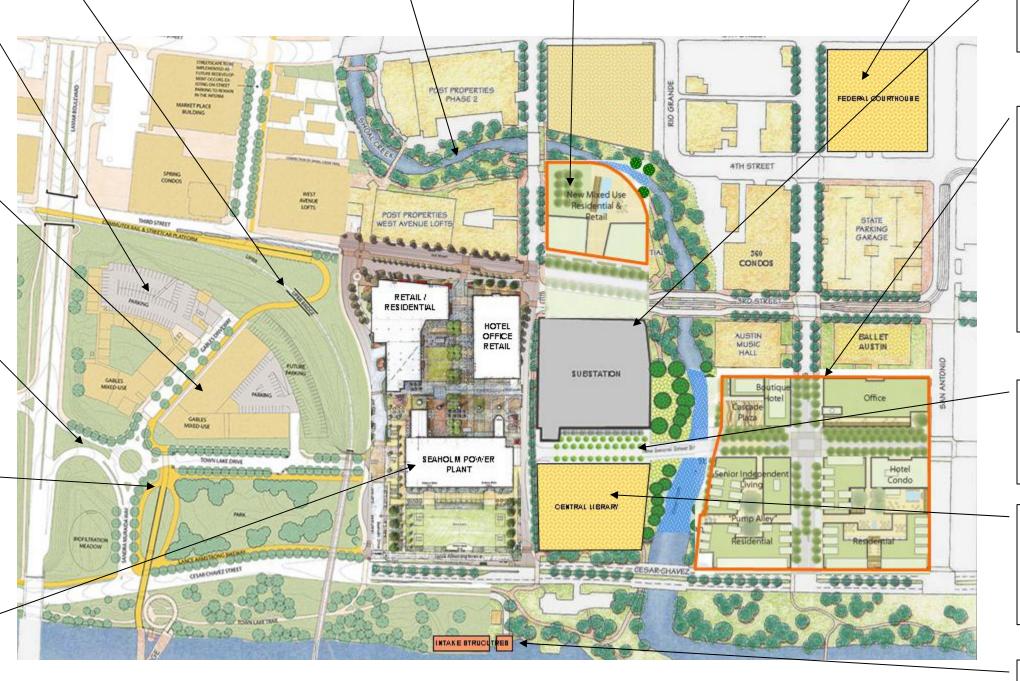

### **Bowie Underpass**

Status: Design

Construction: 2014 (estimated) Pedestrian and bicycle underpass of

Union Pacific Railroad

#### Gables Park Plaza Ph I

Status: Completed 2010

294 Apartments 8500 SF Commercial

http://gables.com/find/apartment/1191-

gables-park-plaza-austin-tx

### Gables Park Plaza Ph II

Status: Under Construction:

223 Apartments

14.000 SF Commercial

### **Sand Beach Improvements**

Status: Completed 2010

Road realignment, district water quality

and parkland improvements

### **Pfluger Bridge Extension**

Status: Completed 2011 Extension of bicycle and pedestrian

bridge over Cesar Chavez

# **Seaholm Power Plant** Redevelopment

Status: Design

Construction: 2012 (estimated)

298 Apartments 43,000 SF Office 84.000 SF Retail 24.000 SF Event Center

http://austingo.austintexas.gov/department/seaholm-

power-plant-redevelopment

# **Lower Shoal Creek Improvements**

Status: Design

Construction: 2011 - 2015 Various phases of trail improvement and bank stabilization in conjunction with adjacent projects – 5<sup>th</sup> Street to

Lady Bird Lake

# **Energy Control Center** Redevelopment

Status: Master Development Agreement

**Approved** 

Construction: 2014 (estimated)

482 Condominium Units 15.000 SF Commercial

http://austingo.austintexas.gov/department/green-

water-treatment-plant-redevelopment

### **New Federal Courthouse**

Status: Construction Completion: 2012

211,690 SF

### **Seaholm Substation Artwall**

Status: Design Construction: 2012

# **Green Water Treatment Plant** Redevelopment

Status: Master Development Agreement Negotiation

Construction: 2013 (estimated)

695 Residential Units 400 Hotel Rooms 580,000 SF Office 160,000 SF Retail

Includes extension of W 2<sup>nd</sup> Street &

Nueces through site

http://austingo.austintexas.gov/department/greenwater-treatment-plant-redevelopment

# 2<sup>nd</sup> Street Bridge and extension to West Avenue

Status: Design

Construction: 2013 (estimated) In conjunction with New Central Library

### **New Central Library**

Status: Design

Construction: 2013 (estimated)

200.000 SF Central Library

http://library.austintexas.gov/basic-page/newcentral-library-austin

## **Intake Structure** Redevelopment

Status: Feasibility Study Potential redevelopment of Seaholm Power Plant and Green Water Treatment Plant intake structures for park-oriented amenities